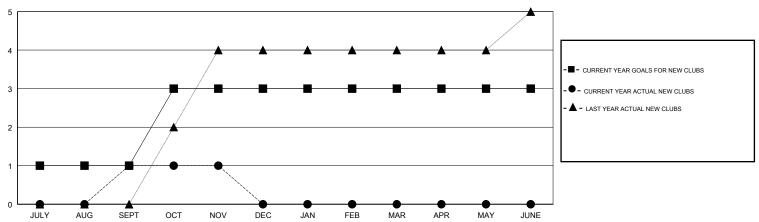

#### GOALS AND ACTUAL NEW CLUBS CUMULATIVE

### **LOCATION THAILAND**

**GMT CA** 

| Clubs                 |               |           |               | Members       |                           |                         |                                              |  |
|-----------------------|---------------|-----------|---------------|---------------|---------------------------|-------------------------|----------------------------------------------|--|
| RESULTS FOR 2018-2019 |               |           |               |               | RESULTS FOR 2018-2019     |                         |                                              |  |
| QUARTER               | NEW CLUB GOAL | NEW CLUBS | DROPPED CLUBS | QUARTER       | MEMBER GROWTH NET<br>GOAL | MEMBER GROWTH<br>ACTUAL | DROPPED MEMBERS ACTUAL (including transfers) |  |
| JULY/AUG/SEPT         | 1             | 1         | 0             | JULY/AUG/SEPT | 55                        | 50                      | 8                                            |  |
| OCT/NOV/DEC           | 2             | 0         | 0             | OCT/NOV/DEC   | 73                        | 32                      | 34                                           |  |
| JAN/FEB/MAR           | 0             | 0         | 0             | JAN/FEB/MAR   | 7                         | 0                       | 0                                            |  |
| APR/MAY/JUNE          | 0             | 0         | 0             | APR/MAY/JUNE  | 0                         | 0                       | 0                                            |  |