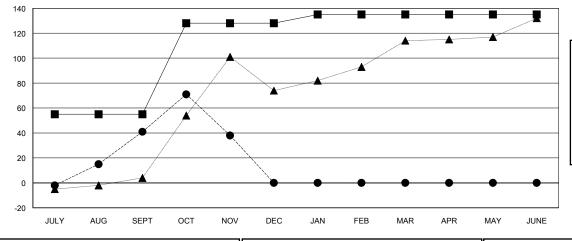

### GOALS AND ACTUAL MEMBERS CUMULATIVE

| - ■ - MEMBER GROWTH NET GOAL      |  |
|-----------------------------------|--|
| - ● - MEMBER GROWTH ACTUAL        |  |
| - ▲ - LAST YEAR MEMBERSHIP ACTUAL |  |
|                                   |  |

### **LOCATION THAILAND**

**GMT CA** 

| Clubs                 |               |           |               | Members       |                           |                         |                                              |  |
|-----------------------|---------------|-----------|---------------|---------------|---------------------------|-------------------------|----------------------------------------------|--|
| RESULTS FOR 2018-2019 |               |           |               |               | RESULTS FOR 2018-2019     |                         |                                              |  |
| QUARTER               | NEW CLUB GOAL | NEW CLUBS | DROPPED CLUBS | QUARTER       | MEMBER GROWTH NET<br>GOAL | MEMBER GROWTH<br>ACTUAL | DROPPED MEMBERS ACTUAL (including transfers) |  |
| JULY/AUG/SEPT         | 1             | 1         | 0             | JULY/AUG/SEPT | 55                        | 50                      | 8                                            |  |
| OCT/NOV/DEC           | 2             | 0         | 0             | OCT/NOV/DEC   | 73                        | 32                      | 34                                           |  |
| JAN/FEB/MAR           | 0             | 0         | 0             | JAN/FEB/MAR   | 7                         | 0                       | 0                                            |  |
| APR/MAY/JUNE          | 0             | 0         | 0             | APR/MAY/JUNE  | 0                         | 0                       | 0                                            |  |